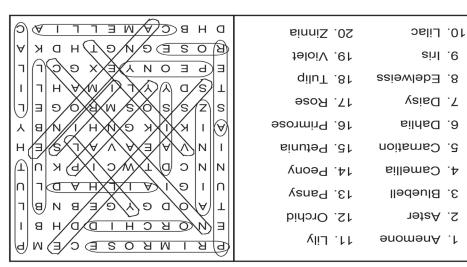

## WORD SEARCH

In the grid below, twenty answers can be found that fit the category for today. Circle each answer that you find and list it in the space provided at the right of the grid. Answers can be found in all directions—forward, backward, horizontally, vertically and diagonally. An example is given to get you started. Can you find the twenty answers in today's puzzle?

## **Today's Category: Flowers**

| _   | D |   | N/I            | D   | 0   | 9  |     | $\mathbf{c}$ |    | N/I | D        | 1      | Peony |
|-----|---|---|----------------|-----|-----|----|-----|--------------|----|-----|----------|--------|-------|
|     | 1 | ' | IVI            | 1   | O   | 3  | _   | C            | _  | IVI |          | 2      |       |
| Ξ   | Ν | О | R              | С   | Н   | 1  | D   | D            | Н  | В   | I        | 3      |       |
| г   | Α | 0 | D              | G   | Υ   | G  | E   | В            | N  | В   | L        | 4      |       |
|     |   |   |                |     |     |    |     |              |    |     |          | 5      |       |
| J   | I | G | I              | Α   | ı   | L  | Н   | Α            | D  | L   | U        | 6<br>7 |       |
| V   | Ν | С | D              | Т   | W   | С  | Τ   | Р            | K  | U   | Т        | 8      |       |
|     |   |   |                |     |     |    |     |              |    |     |          | 9      |       |
| l   | Ν | V | Α              | E   | Α   | V  | Α   | L            | S  | E   | Н        | 10     |       |
| Δ   |   | K |                | K   | G   | NI | н   |              | NI | В   | <b>V</b> | 11     |       |
| `   | ' | 1 | •              | 1   | J   | 14 | • • | •            | 14 | Ъ   | '        | 12     |       |
| S   | Z | S | S              | 0   | S   | M  | R   | 0            | G  | E   | L        | 13     |       |
|     | _ | _ |                |     |     | _  |     |              |    |     |          | 14     |       |
| Γ   | S | D | Υ              | Υ   | L   | ı  | M   | Α            | Н  | L   | ı        | 15     |       |
| = ( | P | F | $\overline{O}$ | NI  | Y)  | F  | Y   | G            | C  | 1   |          | 16     |       |
| - ` | ' |   |                | 1 4 | _'_ | _  | ^   | O            | C  | _   | _        | 17     |       |
| 3   | O | S | Е              | G   | Ν   | G  | Т   | Н            | D  | K   | Α        | 18     |       |
|     |   |   |                |     |     |    |     |              |    |     | _        | 19     |       |
| )   | Н | В | С              | Α   | M   | Е  | L   | L            | ı  | Α   | С        | 20     |       |