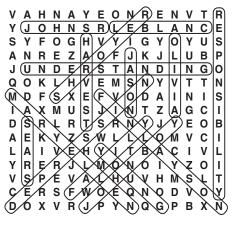

## WORD SEARCH

In the grid below, twenty answers can be found that fit the category for today. Circle each answer that you find and list it in the space provided at the right of the grid. Answers can be found in all directions—forward, backward, horizontally, vertically and diagonally. An example is given to get you started. Can you find the twenty answers in today's puzzle?

## **Today's Category: Flowers**

| _   | D |   | N/I            | D   | 0   | 9  |     | $\mathbf{c}$ |    | N/I | D        | 1      | Peony |
|-----|---|---|----------------|-----|-----|----|-----|--------------|----|-----|----------|--------|-------|
|     | 1 | ' | IVI            | 1   | O   | 3  | _   | C            | _  | IVI |          | 2      |       |
| Ξ   | Ν | О | R              | С   | Н   | 1  | D   | D            | Н  | В   | I        | 3      |       |
| г   | Α | 0 | D              | G   | Υ   | G  | E   | В            | N  | В   | L        | 4      |       |
|     |   |   |                |     |     |    |     |              |    |     |          | 5      |       |
| J   | I | G | I              | Α   | ı   | L  | Н   | Α            | D  | L   | U        | 6<br>7 |       |
| V   | Ν | С | D              | Т   | W   | С  | Τ   | Р            | K  | U   | Т        | 8      |       |
|     |   |   |                |     |     |    |     |              |    |     |          | 9      |       |
| l   | Ν | V | Α              | E   | Α   | V  | Α   | L            | S  | E   | Н        | 10     |       |
| Δ   |   | K |                | K   | G   | NI | н   |              | NI | В   | <b>V</b> | 11     |       |
| `   | ' | 1 | •              | 1   | J   | 14 | • • | •            | 14 | Ъ   | '        | 12     |       |
| S   | Z | S | S              | 0   | S   | M  | R   | 0            | G  | E   | L        | 13     |       |
|     | _ | _ |                |     |     | _  |     |              |    |     |          | 14     |       |
| Γ   | S | D | Υ              | Υ   | L   | ı  | M   | Α            | Н  | L   | ı        | 15     |       |
| = ( | P | F | $\overline{O}$ | NI  | Y)  | F  | Y   | G            | C  | 1   |          | 16     |       |
| - ` | ' |   |                | 1 4 | _'_ | _  | ^   | O            | C  | _   | _        | 17     |       |
| 3   | O | S | Е              | G   | Ν   | G  | Т   | Н            | D  | K   | Α        | 18     |       |
|     |   |   |                |     |     |    |     |              |    |     | _        | 19     |       |
| )   | Н | В | С              | Α   | M   | Е  | L   | L            | ı  | Α   | С        | 20     |       |