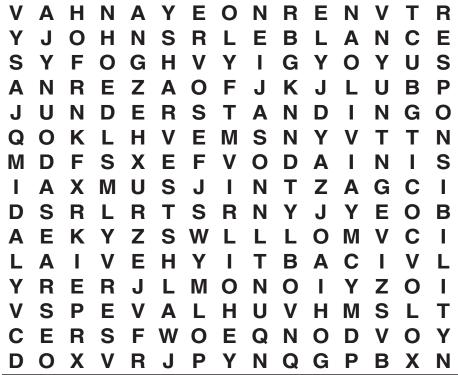

## WORD SEARCH

In the grid below, twenty answers can be found that fit the category for today. Circle each answer that you find and list it in the space provided at the right of the grid. Answers can be found in all directions—forward, backward, horizontally, vertically and diagonally. An example is given to get you started. Can you find the twenty answers in today's puzzle?

## **Today's Category: Flowers**

| _   | D |   | N/I            | D   | 0   | 9  |     | $\mathbf{c}$ |    | N/I | D        | 1      | Peony |
|-----|---|---|----------------|-----|-----|----|-----|--------------|----|-----|----------|--------|-------|
|     | 1 | ' | IVI            | 1   | O   | 3  | _   | C            | _  | IVI |          | 2      |       |
| Ξ   | Ν | О | R              | С   | Н   | 1  | D   | D            | Н  | В   | I        | 3      |       |
| г   | Α | 0 | D              | G   | Υ   | G  | E   | В            | N  | В   | L        | 4      |       |
|     |   |   |                |     |     |    |     |              |    |     |          | 5      |       |
| J   | I | G | I              | Α   | ı   | L  | Н   | Α            | D  | L   | U        | 6<br>7 |       |
| V   | Ν | С | D              | Т   | W   | С  | Τ   | Р            | K  | U   | Т        | 8      |       |
|     |   |   |                |     |     |    |     |              |    |     |          | 9      |       |
| l   | Ν | V | Α              | E   | Α   | V  | Α   | L            | S  | E   | Н        | 10     |       |
| Δ   |   | K |                | K   | G   | NI | н   |              | NI | В   | <b>V</b> | 11     |       |
| `   | ' | 1 | •              | 1   | J   | 14 | • • | •            | 14 | Ъ   | '        | 12     |       |
| S   | Z | S | S              | 0   | S   | M  | R   | 0            | G  | E   | L        | 13     |       |
|     | _ | _ |                |     |     | _  |     |              |    |     |          | 14     |       |
| Γ   | S | D | Υ              | Υ   | L   | ı  | M   | Α            | Н  | L   | ı        | 15     |       |
| = ( | P | F | $\overline{O}$ | NI  | Y)  | F  | Y   | G            | C  | 1   |          | 16     |       |
| - ` | ' |   |                | 1 4 | _'_ | _  | ^   | O            | C  | _   | _        | 17     |       |
| 3   | O | S | Е              | G   | Ν   | G  | Т   | Н            | D  | K   | Α        | 18     |       |
|     |   |   |                |     |     |    |     |              |    |     | _        | 19     |       |
| )   | Н | В | С              | Α   | M   | Е  | L   | L            | ı  | Α   | С        | 20     |       |